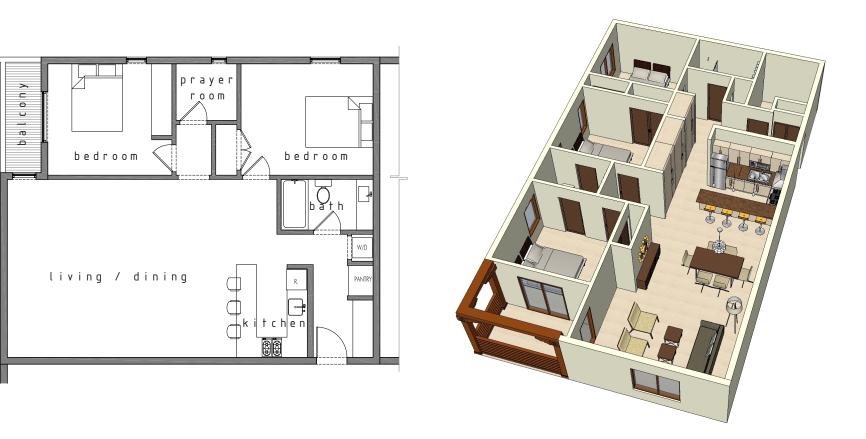

Multi-family 2-bed unit | 1,000 sq. ft.

Tibet Town Capital Campaign Design Concept A Sustainable Oriented Community

Multi-family 3-bed unit | 1,250 sq.ft.

**Tibet Town** Capital Campaign Design Concept A Sustainable Oriented Community