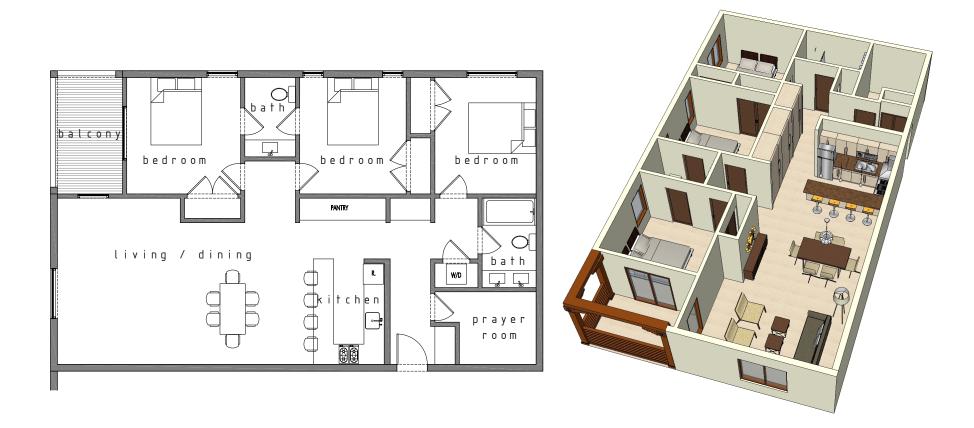

Multi-family 2-bed unit | 1,000 sq. ft.

Tibet Town Capital Campaign Design Concept A Sustainable Oriented Community

Multi-family 3-bed unit | 1,250 sq.ft.

**Tibet Town** Capital Campaign Design Concept A Sustainable Oriented Community